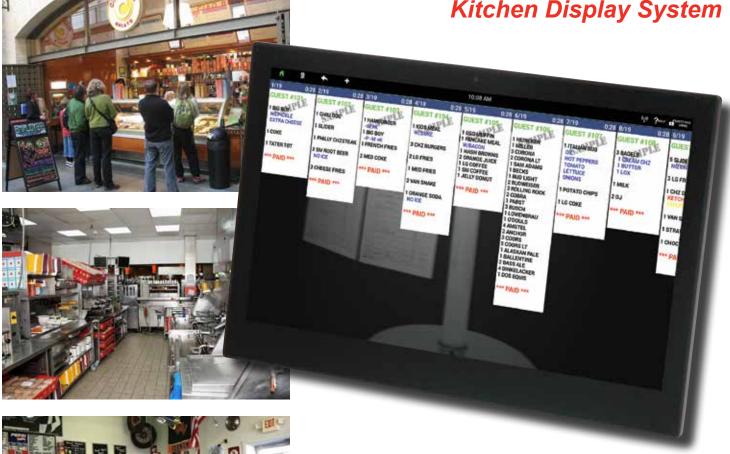

## ChefTAB+ Kitchen Display System Embedded in a 14" Tablet

Many busy kitchens and bars struggle to maintain control in an environment driven by slips of paper. With the ChefTAB+, these inefficiencies are eliminated. A single touch of the finger allows the operator to view all pending orders as well as review up to 50 recently bumped orders.

The ChefTAB+ is an **all-in-one** solution for your kitchen video needs. The included 14 inch tablet is ideal for the workplace, where space is at a premium.

The ChefTAB+ is easily configured to your system via its unique Ticket Genie. Simply put it in capture mode and send an order from your POS system. The Ticket Genie will display the order and allow you to select the fields you would like to display along with their format.

When it comes to Tablet Kitchen Displays, bigger is better. The larger, high resolution (1920 x 1080), 14 inch display of the ChefTAB+ provides 85% more viewing area than a 10" tablet, which not only makes it easy to read but allows the ChefTAB+ to display more orders.