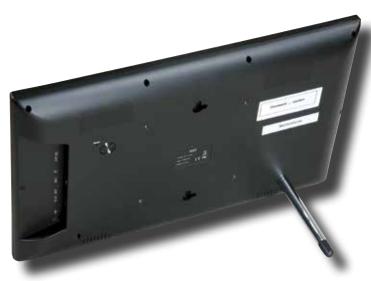

Use the same Android technology that is dominating the computer industry, the new ChefTAB+, tablet based Kitchen Display System (KDS) provides a clean, paperless environment for your restaurant.

All connections to the ChefTAB+ are recessed and hidden from view. When utilizing the standard 100mm VESA mounting holes, it is easy to mount to the wall or ceiling.