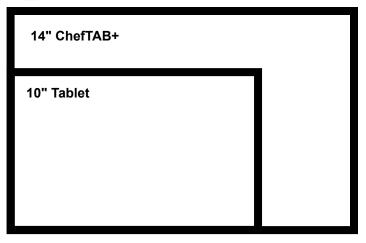

When it comes to Tablet Kitchen Displays, bigger is better. The larger, high resolution (1920 x 1080), 14 inch display of the ChefTAB+ provides 85% more viewing area than a 10" tablet, which not only makes it easy to read but allows the ChefTAB+ to display more orders.