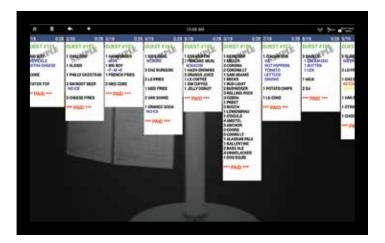

## ChefTAB+ Kitchen Display System Embedded in a 14" Tablet

Many busy kitchens and bars struggle to maintain control in an environment driven by slips of paper. With the ChefTAB+, these inefficiencies are eliminated. A single touch of the finger allows the operator to view all pending orders as well as review up to 50 recently bumped orders.

When it comes to Tablet Kitchen Displays, bigger is better. The larger, high resolution (1920 x 1080), 14 inch display of the ChefTAB+ provides 85% more viewing area than a 10" tablet, which not only makes it easy to read but allows the ChefTAB+ to display more orders.