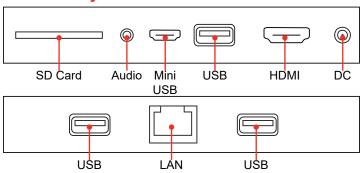

Use the same Android technology that is dominating the computer industry, the new ChefTAB+, tablet based Kitchen Display System (KDS) provides a clean, paperless environment for your restaurant.

All connections to the ChefTAB+ are recessed and hidden from view. When utilizing the standard 100mm VESA mounting holes, it is easy to mount to the wall or ceiling.

## Connectivity

Incorporated www.crs-usa.com

All product features are subject to change without notice.

All product and company names are trademarks, service marks or registered trademarks of their respective owners.