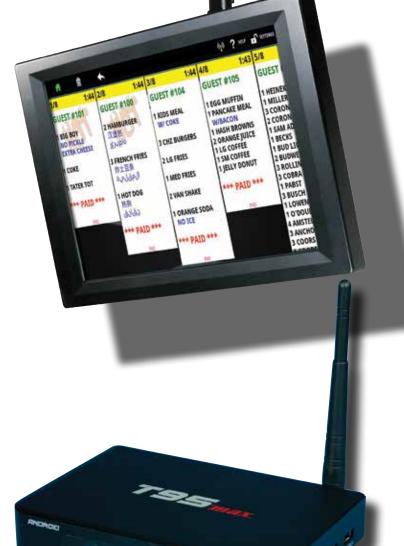

## ChefTAB-Bump Kitchen Display System

Many busy kitchens and bars struggle to maintain control in an environment driven by slips of paper. With the ChefTAB-Bump, these inefficiencies are eliminated. Operators can easily view all pending orders as well as review recently bumped orders.

The ChefTAB-Bump is a state-of-the-art solution for your kitchen video needs. This miniature device along with its rugged 20 key Bump-Bar is ideal for the workplace, where dependability is a must and space is at a premium.

ChefTAB-Bump includes the ChefTAB Controller and Bump Bar. ChefTAB-Bump's video output allows you to connect any HDMI Monitor or TV. Choose a screen as large or as small as you like.

Using the same Android technology that is dominating the computer industry, the new ChefTAB-Bump, Kitchen Display System installs easily, providing a clean, paperless environment for your restaurant. You don't need to be a computer expert... just choose your own Monitor / TV and connect it to the ChefTAB-Bump controller. The ChefTAB-Bump comes with everything else you need, including cables and mounting hardware. In minutes you are up and running.