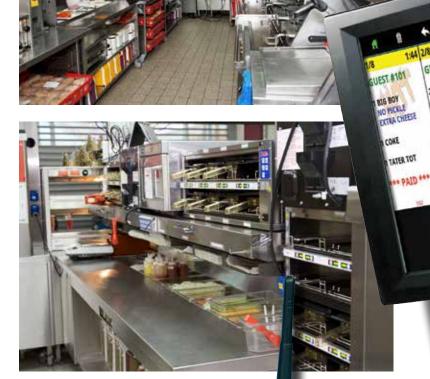

## ChefTAB-Bump Kitchen Display System

Many busy kitchens and bars struggle to maintain control in an environment driven by slips of paper. With the ChefTAB-Bump, these inefficiencies are eliminated. Operators can easily view all pending orders as well as review recently bumped orders.

The ChefTAB-Bump is a state-of-the-art solution for your kitchen video needs. This miniature device along with its rugged 20 key Bump-Bar is ideal for the workplace, where dependability is a must and space is at a premium.

#### Easy Integration

ChefTAB-Bump is easily configured to your system via its unique Ticket Genie. Simply put it in capture mode and send an order from your POS system. The Ticket Genie will display the order and allow you to select the fields you would like to display along with their format.